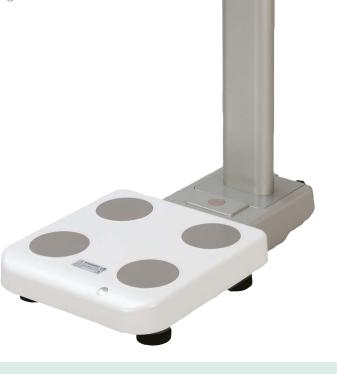

## DC 430 MA P

**Dual Frequency Body Composition Monitor with Integrated Printer** 

## **Key Features**

- Full body composition analysis provided in 15 seconds using precision Tanita Dual Frequency BIA Technology
- Integrated printer provides instant read out of results with topline analysis.
- Results automatically stored on the SD Card, sent to a PC or printed.
- GMon Pro Software compatible, allowing trend analysis, health risk assessments and full data management.
- Max weight capacity 270kg with 100g accuracy
- Accuracy Grade: NAWI III, MDD II-a